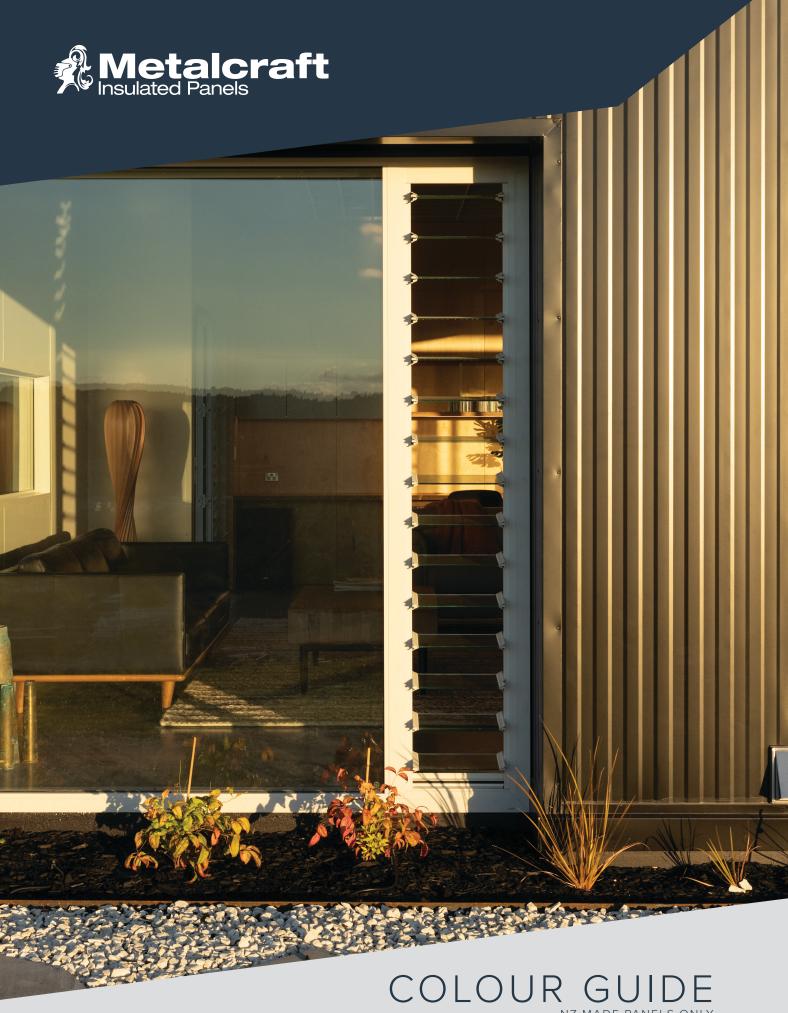

### **COLOURS**

OUR NZ Made insulated panels are available in 19 different colours\* from New Zealand Steel in trusted brands: COLORSTEEL® ENDURA® and COLORSTEEL® MAXX®. Colour brochures and steel swatches are available on request.

#### NOTE:

\*EBONY IS ONLY SUITABLE FOR INTERIOR LININGS ONLY. THIS IS DUE TO HEAT BUILD UP ON DARK COLOURS AND IN THE WORST CASE POTENTIAL DELAMINATION OF STEEL FROM THE CORE.

CONTROLLED ENVIRONMENT PROJECTS TYPICALLY ALL STANDARD IN TITANIA.

SNOWSTONE® MATTE TSR 68% LRV 69%

TIDALDRIFT® MATTE TSR 29% LRV 13%

FLAXPOD® MATTE TSR 22% LRV 6%

CLOUD TSR 72% LRV 76%

TITANIA TSR 67% LRV 69%

GULL GREY TSR 57% LRV 50%

SANDSTONE GREY TSR 42% LRV 27%

NEW DENIM BLUE TSR 25% LRV 11%

GREY FRIARS TSR 28% LRV 10%

WINDSOR GREY (LG) TSR 23% LRV 7%

FLAXPOD® TSR 25% LRV 7%

THUNDER GREY TSR 30% LRV 12%

SLATE TSR 27% LRV 9%

IRONSAND TSR 28% LRV 8%

EBONY\* TSR 5% LRV 5% (REFER NOTE)

LICHEN TSR 44% LRV 28%

MIST GREEN TSR 40% LRV 25%

PERMANENT GREEN TSR 26% LRV 10%

KARAKA TSR 25% LRV 8%

DESERT SAND TSR 58% LRV 51%

SCORIA TSR 32% LRV 12%

PIONEER RED TSR 36% LRV 15%

LIGNITE TSR 30% LRV 11%

Metalcraft Insulated Panels use for external skins - 0.59mm CP Grade Prepainted Galvanised Steel or COLORSTEEL® ENDURA® or COLORSTEEL® MAXX®.

The correct steel is dependent on the environmental category and corrosion zone, please consult Metalcraft Insulated Panels to understand what coating is best for your environment.

Internal skin uses 0.59mm CP Grade Prepainted Galvanised Steel.

For over 40 years COLORSTEEL® has proven itself on everything from classic villas and contemporary masterpieces to rural buildings and commercial structures. Not all roofing and cladding products are created equal, so always confirm with your supplier that you are getting genuine COLORSTEEL®