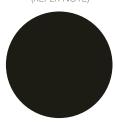

GREY FRIARS TSR 28% LRV 10%

WINDSOR GREY (LG) TSR 23% LRV 7%

FLAXPOD® TSR 25% LRV 7%

THUNDER GREY TSR 30% LRV 12%

SLATE TSR 27% LRV 9%

IRONSAND TSR 28% LRV 8%

EBONY\* TSR 5% LRV 5% (REFER NOTE)

LICHEN TSR 44% LRV 28%