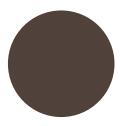

GREY FRIARS TSR 28% LRV 10%

WINDSOR GREY (LG) TSR 23% LRV 7%

FLAXPOD® TSR 25% LRV 7%

THUNDER GREY TSR 30% LRV 12%

SLATE TSR 27% LRV 9%

IRONSAND TSR 28% LRV 8%

EBONY\* TSR 5% LRV 5% (REFER NOTE)

LICHEN TSR 44% LRV 28%